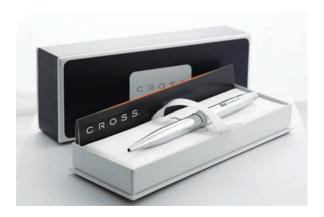

**Lexington Clock** 

Contemporary design in shiny and matt nickel with Quartz analogue movement.

**Cufflinks** 

Nickel Plated Brushed Finished Cufflinks.

**Cross Pen** 

**Paper Weight** 