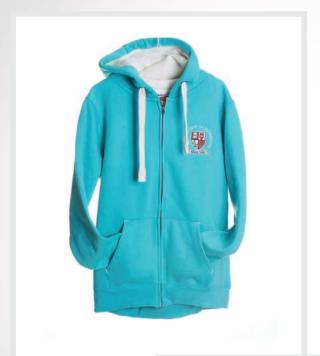

# CIT BRANDED Clothing Range

O'Neills CIT Hoodie

**Zipped Hoodie** 

All Official Branded Merchandise is available from the Nexus Market which is located in the Student Centre, Bishopstown Campus. CIT Departments, Units, and other cost centres will be charged a discounted price for goods which are charged to their CIT budget (these prices will compare favourably to quotes a person would receive from outside suppliers).

**Zipped Hoodie** 

Ladies Softshell Jacket