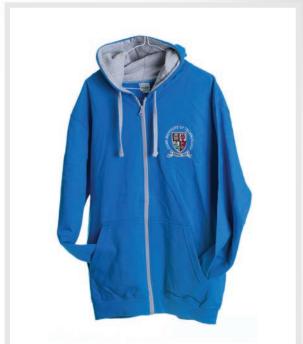

# CIT BRANDED Clothing Range

O'Neills CIT Hoodie

**Zipped Hoodie** 

All Official Branded Merchandise is available from the Nexus Market which is located in the Student Centre, Bishopstown Campus. CIT Departments, Units, and other cost centres will be charged a discounted price for goods which are charged to their CIT budget (these prices will compare favourably to quotes a person would receive from outside suppliers).

**Zipped Hoodie** 

Ladies Softshell Jacket