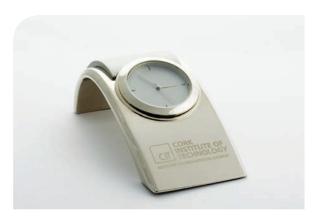

**Lexington Clock** 

Contemporary design in shiny and matt nickel with Quartz analogue movement.

**Cufflinks** 

Nickel Plated Brushed Finished Cufflinks.

**Cross Pen** 

**Paper Weight** 