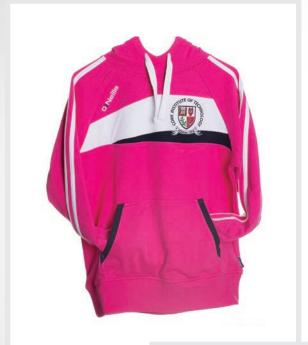

# CIT BRANDED Clothing Range

O'Neills Ladies Hoodie

O'Neills Ladies Zipped Top

All Official Branded Merchandise is available from the Nexus Market which is located in the Student Centre, Bishopstown Campus. CIT Departments, Units, and other cost centres will be charged a discounted price for goods which are charged to their CIT budget (these prices will compare favourably to quotes a person would receive from outside suppliers).