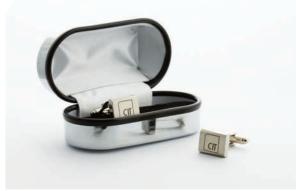

**Lexington Clock** 

Contemporary design in shiny and matt nickel with Quartz analogue movement.

**Cufflinks** 

Nickel Plated Brushed Finished Cufflinks.

**Cross Pen** 

**Paper Weight** 